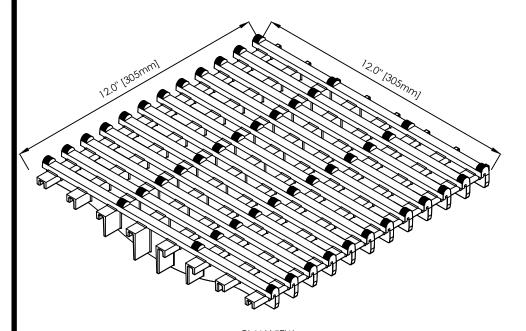

Dailux Stone and tile supports: all components are corrosion resistant, non-conductive, non-magnetic, and do not require bonding. The Daldoardo Dailux Supports are provided in 12-in unit lengths and 12-in widths. The supports are formed of molded UV-stabilized PVC in module interlocking sections, certified to NSF/ANSI/Can 50-2020 and BS en 13451 compliant for Child Finger and toe entrapment.

<u>LOAD</u>: CERTIFIED LOAD CLASSIFICATIONS UNDER IBC STANDARD AS 3996 CLASS, "A" AS OVER 10kN (=2,248-LBS-FORCE) FOR GRATES AND COVERS.

CORNERS: CORNERS ARE FABRICATED AND SUPPLIED IN 45-DEG, 90-DEG AND SPECIAL-ORDER CORNERS TO PROJECT REQUIREMENTS.

COLOR: GRATE IS PROVIDED IN BLACK ONLY.

OPEN AREA: 10.5%, FLOW RATE = 70 GPM @ 1.5 FPS GRAVITY FLOW.

| DaiLUX STONE AND TILE SUPPORTS - DaiLUX-STS-03-BK |       |  |  |
|---------------------------------------------------|-------|--|--|
| LINEAR FEET                                       |       |  |  |
| # 90-DEG CORNERS (OUTSIDE)                        |       |  |  |
| # 90-DEG CORNERS (INSIDE)                         |       |  |  |
| # SPECIAL CORNERS                                 |       |  |  |
| SLOPE IF APPLICABLE                               | YES:  |  |  |
| GRATING COLOR                                     | BLACK |  |  |
| *WRITE IN OR CIRCLE APPLICABLE INFORMATION        |       |  |  |