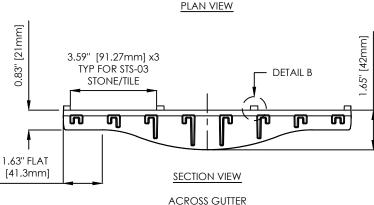

COLOR: GRATE IS PROVIDED IN BLACK ONLY.

OPEN AREA: 10.5%, FLOW RATE = 70 GPM @ 1.5 FPS GRAVITY FLOW.

| DaiLUX STONE AND TILE SUPPORTS - DaiLUX-STS-03-BK |       |  |  |
|---------------------------------------------------|-------|--|--|
| LINEAR FEET                                       |       |  |  |
| # 90-DEG CORNERS (OUTSIDE)                        |       |  |  |
| # 90-DEG CORNERS (INSIDE)                         |       |  |  |
| # SPECIAL CORNERS                                 |       |  |  |
| SLOPE IF APPLICABLE                               | YES:  |  |  |
| GRATING COLOR                                     | BLACK |  |  |
| *WRITE IN OR CIRCLE APPLICABLE INFORMATION        |       |  |  |