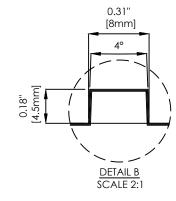

COLOR: GRATE IS PROVIDED IN BLACK ONLY.

OPEN AREA: 10.5%, FLOW RATE = 70 GPM @ 1.5 FPS GRAVITY FLOW.

| DaiLUX STONE AND TILE SUPPORTS - DaiLUX-STS-03-BK |       |  |  |
|---------------------------------------------------|-------|--|--|
| LINEAR FEET                                       |       |  |  |
| # 90-DEG CORNERS (OUTSIDE)                        |       |  |  |
| # 90-DEG CORNERS (INSIDE)                         |       |  |  |
| # SPECIAL CORNERS                                 |       |  |  |
| SLOPE IF APPLICABLE                               | YES:  |  |  |
| GRATING COLOR                                     | BLACK |  |  |
| *WRITE IN OR CIRCLE APPLICABLE INFORMATION        |       |  |  |